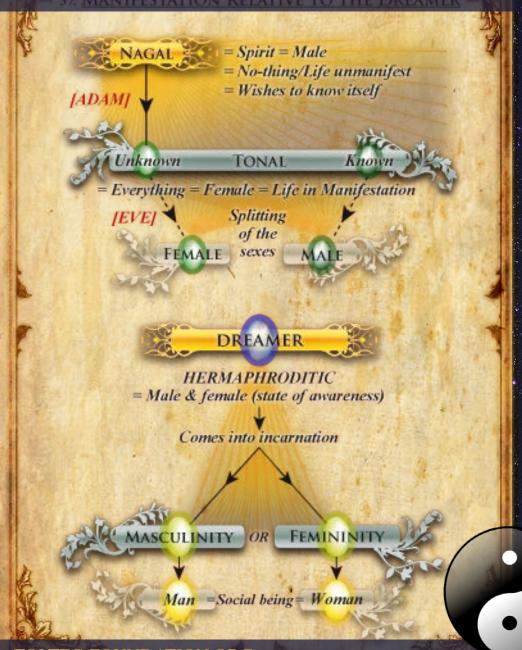

### THE DREAMER AND THE DREAMED

- The Dreamer (awareness of nagal) is often referred to as the Higher Self, Trueself, Soul, Spirit-guide, Guardian-angel, In-dwelling being, Authentic-self, or simply the Self, ...
- The Dreamed (tonal) or the little-self is the luminous cocoon or our vehicle in physical manifestation ...
- At Birth the dreamer in-carnates one side of its awareness into a new luminous cocoon.
- The dreamer is the Intelligent being (driver) that is within the dreamed (vehicle).
- Each dreamer has been Evolving over aeons and aeons of time from a new spark of the spirit.
- The Connection between the dreamer and the dreamed is by Feeling through the Heart Centre.
- At Death when our Script is complete the dreamer withdrawals its intent and the luminous cocoon unravels.
- Our Knowledge and Awareness are persisted in the dreamer from one life to the next, on the journey towards Totality of the Self.

IF THE DREAMED IS IN-CARNATED IN MALE AWARENESS

THEN THE DREAMER IS THE INNER HIDDEN FEMALE SIDE OF OUR AWARENESS

AND VICE-VERSA

### THE MYSTERY OF GENDER

- The Dreamer is a Hermaphroditic Being with Male and Female awareness.
- Male awareness Creates/Destroys, is the Active Positive polarity, Outer, Provides a Lead.
- Female awareness Conceives, is the Passive Negative polarity, Inner, Takes a lead.
- The female has a dual nature which includes Mothers awareness which Nurtures and Sustains.
- A Man (potential for Masculinity) is incarnated with an outer male awareness (dreamed) and inner female/mothers awareness (dreamer).
- A Woman (potential for Femininity) is incarnated with an outer female/mothers awareness and inner male awareness.
- Generally incarnated gender reverses each lifetime.
- The Purpose of the Mystery of Gender is to learn to Intelligently Co-operate with all aspects of our awareness, and in so doing contribute to The Evolution of Awareness.