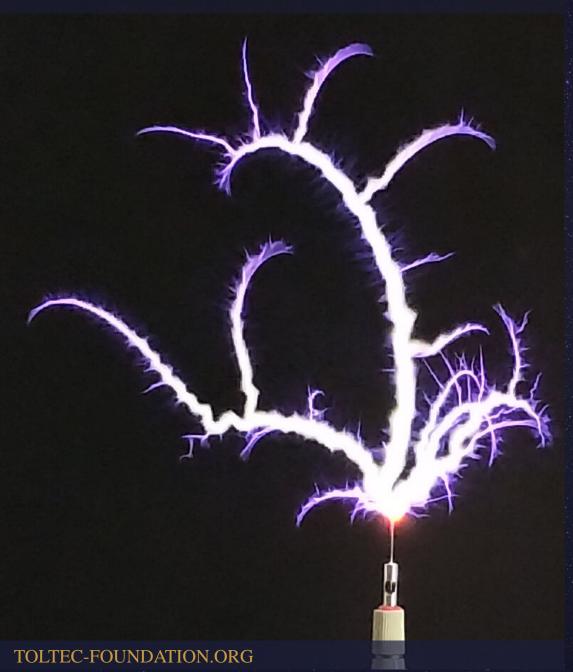

### THE WHEELWORK OF NATURE

- Nicola Tesla "...It is a mere question of time when men will succeed in attaching their machinery to the very Wheelwork of Nature."
- The Golden Ratio / Fractal Discharge revealing fundamental underlying processes in Nature ...

- Electricity or the Spirit is ever-present in all units of the One Life across the 10 dimensions.
- The Inner-Workings of Electricity can be defined in 3 distinct levels Electric-fire (spiritual), Solar-fire (inclusive), Fire-by-Friction (differentiated).
- The properties as we know and measure them of every-day electricity arise from Fire-by-friction.
- Using an Inclusive Intent, and apparatus that is in Synchronicity with the Wheelwork of Nature, we can reveal Solar-fire properties of electricity which reflect fundamental principles within the One Life.