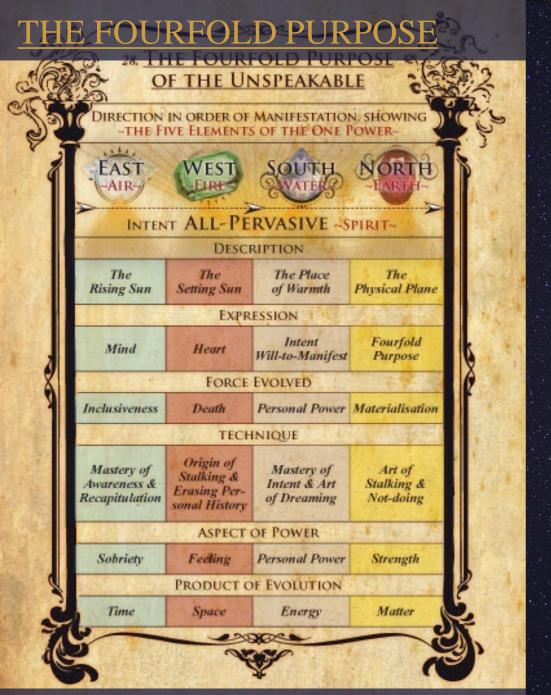

- The One Power is the product of Perception ...
- In the Great Manifestation Power is the product of all of combined experiences or perceptions ...
- Our own Personal Power is that part of Power which is at our command within our awareness ...
- As our perception and awareness expand so our personal power increases.
- Toltecs have discovered that we are in the 4<sup>th</sup> Great Manifestation, which means the Spirit has Four Fundamental forms of Expression.
- The Flow of Power into manifestation follows the path of Intent into East -> West -> South -> North.
- All Four directions have unique and distinct properties that reflect the great manifestation.
- Science is yet to discover the true nature of the Four-Fundamental Dimensions of manifestation (MEST):

MATTER – ENERGY – SPACE – TIME

# THE. UNSPEAKABLE NAGAL'S PURPOSE INCLUSIVENESS KNOWN UNKNOWN MASCULINITY [Emotion] LUMINOUS BEING

- The One Life exists at all levels of vibration, scale and existence ...
- Beings on earth are the children of Atl Planetary Being – Physical form the Earth ...
- At I is one of the children of the Solar Being The Sun – Physical form huge Fusion Reaction ...
- The solar being is one child of the Galaxy Being -Physical form The Milky Way ...
- The Physical Universe is the current extent of the 10th level of manifestation ...
- The 4th Great Manifestation is vast beyond our possible comprehension ...
- The Toltec System of Knowledge represents that which has currently been explored of the Ten Dimensions ...