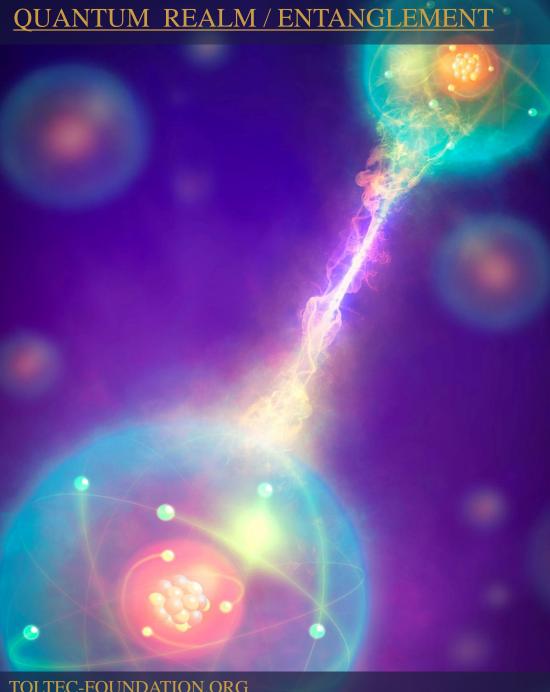

- Quantum entanglement explains how two subatomic particles can be intimately linked to each other even if separated by light-years of space.
- Despite their vast separation, a change induced in one will affect the other.

- The One Life extends across all 10 dimensions of the Great manifestation.
- The One Life is also referred to as the Web of Life, a vast system of Inter-dependent relationships.
- All elements of the One Life are Inter-connected through the Jewels of Awareness or the Aetheric Spectrum.
- Inter-action between elements of the One Life follow the Flow of Power through MEST.
- In Form at the most dense physical 10th level, the Web of Life and its processes are most apparent in the Quantum realm.