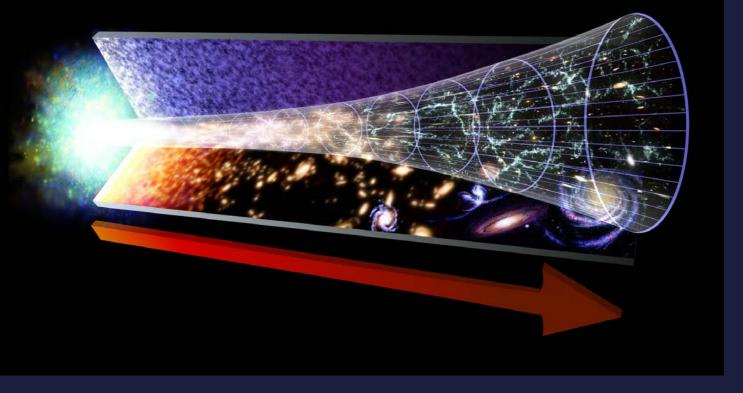

# THE PROGRESSION THROUGH THE AEONS OF TIME OF ALL BEINGS THAT COMPRISE THE ONE LIFE THE EVOLUTION OF AWARENESS

The Big Bang as science knows it is the Great Manifestation emerging from the 9<sup>th</sup> World into Physical Form of the 10<sup>th</sup> World.