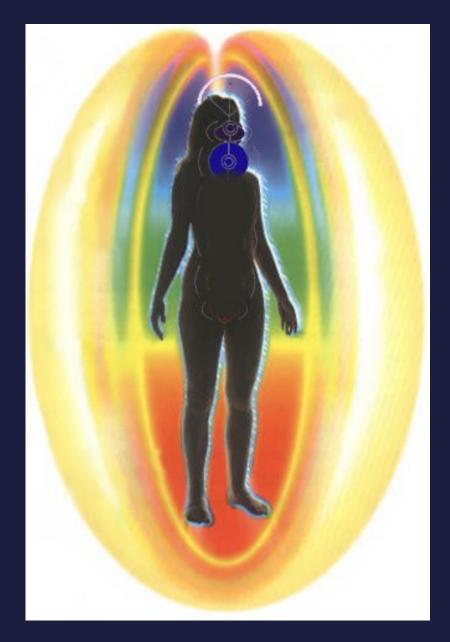

# THE TONAL – I AM THIS ...

- The Tonal is the Duality created by the Nagal (Spirit) when it separates itself in order to learn.
- The Great Manifestation is at all levels The Tonal, with the Nagal or Spirit within.
- The Nagal and Tonal duality are self-similar and self-repeating at all worlds/levels of existence.
- In man the Tonal consists of what is known as the Luminous Cocoon (Aetheric Body), consisting of:
  - The Mental sphere ...
  - The Emotional sphere ...
  - The Physical sphere ...
  - ... Everything experienced as I Am This or That ...
- Our Perception of the One Life is assembled through a focus of intent known as
   The Assemblage Point ...

- The Great Manifestation consists of a myriad of energetic fibres from all ten worlds, and known as The Web of Life (One Life).
- Our ability to perceive anything in the web of life is based on the position of our assemblage point.
- The assemblage point is located between the shoulder blades, and aligns luminous fibres from outside to fibres inside our cocoon.
- Our entire Perception of Reality is formed from the alignment of fibres by the assemblage point.
- Power is the product of Perception!
- As we increase our knowledge and hence available
   Personal Power the assemblage point can move.
- We are all born into the common perception which represents a small region of the assemblage point.
- The Destiny of Man ... Totality of the Self ... all knowledge possible to experience as man.