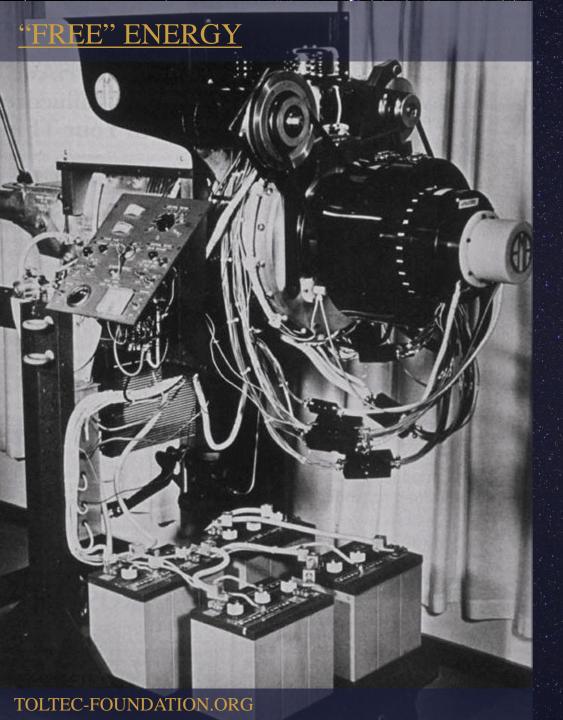

- It is claimed that certain apparatus and processes are able to generate "excess" or "additional" energy above and beyond that supplied to the apparatus.
- This so-called "free energy" from "over-unity" apparatus usually comprises a non-linear transient process.
- This excess energy is often claimed to be extracted from the "aether" based on these non-linear processes. The Toltec System of Knowledge ...
- There is No Energy in the one life which is For Free!
- Energy is one dimension in the Four-Fold Purpose and arises in the Regenerative Flow of Power coming into and out of Manifestation.
- By attaching an apparatus through Intent to this natural regenerative flow, this apparatus can become in synchronicity with the flow of power, and hence utilise the One Power in manifestation.
- One such example of an apparatus is Man or Woman.

### DISPLACEMENT AND TRANSFERENCE

- The Displacement and Transference of electric power in electrical apparatus is based on the dynamic relationship between the Dielectric and Magnetic fields of Induction.
- Electrical phenomena such as Tesla's "Radiant Energy" are thought to result from underlying Coherent Displacement Processes.

- Electricity is the manifested symbol of the Spirit.
- The single force of Intent is Coherent and Undifferentiated in its most pure form.
- The electrical induction fields represent

  Differentiated aspects of the Spirit made manifest.
- The Law of Economy defines that the manifested universe will strive for Balance in all processes.
- Coherent electrical phenomena demonstrate actively this process of Dynamic Balance.