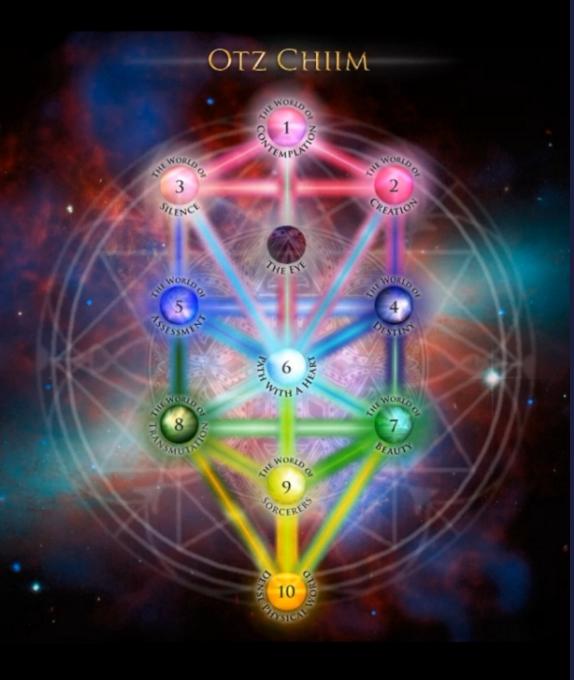

- Otz Chiim or Living Tree "Tree of Life" representing esoterically the vibrational 10 levels/worlds of The Great Manifestation.
- Discovered aeons of time ago as the Toltecs explored The Great Mystery of the manifested universes, and central to Toltec cosmology.
- Central to the Qabbalah as defined by the Secret Doctrine in the common era.
- The very bottom/last 10<sup>th</sup> world is the dense physical world of form.
- All others levels/worlds exist at different layers of vibration, and together known as The One Life.
- The inter-connections form the unique jewels of awareness or qualities from which all experiential knowledge is formed.
- In the New Science this is known as the Aetheric Spectrum of which the electro-magnetic spectrum is a part within the 10<sup>th</sup> world or form.